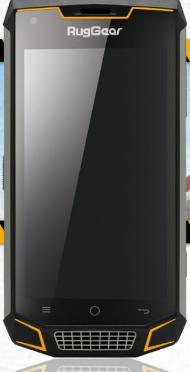

## Rug Gaar® RG740

RG740: THE OUTDOOR-SMARTPHONE WITH ANDROID® 5.1.1 LOLLIPOP OPERATING SYSTEM COMBINES LATEST TECHNOLOGY WITH HIGH-QUALITY DESIGN AND THE TYPICAL ROBUSTNESS OF RUGGEAR PRODUCTS.

## **OUTDOOR FEATURES**

waterproof: 30 min. up to 2 m, impervious to dust and microparticles

operation range from -20 °C to 60 °C

LED torch

drop-protection, tested against: extreme temperatures, barometric pressure, humidity and vibrations.

G-sensor, magnetic sensor, gyroscope, L-sensor, proximity sensor

4.7" (11.94 cm) HD Bright View Gorilla Glass, capacitive touchscreen with a resolution of 1280 x 720 pixel

GPS, AGPS, Glonass, BeiDou

amplified loudspeaker with 100 dB

## **TECHNICAL FEATURES**

LTE-FDD Band 1/2/3/4/5/7/8/20, LTE-TDD Band 39/40/41 TD 34/39

external memory microSD up to 32 GB

size: 153 x 77 x 15 mm, weight: 226 g

Android™ 5.1.1 Lollipop

Qualcomm Snapdragon 410 (quad core 1.2 GHz), internal memory 16 GB ROM and 2 GB RAM